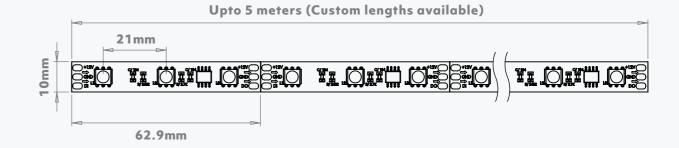

GB LED

High quality epistar LED chip, with high output and vivd colour rendering, paired with onboard IC processor for pixel addressing.





# FLEXIBLE PIXEL RGB TAPE 48 LED 12V

# PIXEL LED FLEXIBLE STRIP

Cuttable, stickable, reliable... addressable! 48LED/M colour changing flexible pixel LED, enabling you to get creative with high output, vivid colours and pixel control over every 3 LEDs.

Designed for ease of installation and for peace of mind with high reliability as a must.

Product Code: PF-HP-RGB-12V

**AVAILABLE COLOUR MIX** 

### **TECHNICAL SPECIFICATIONS**

Voltage 12V
LED's Per Meter 48
LED Type SMD5050
Power Consumption 11.6W/M
Channels 3Ch Per Pixel [RGB]
IP Rating IP20
Cutting Points 63mm
Controllable Pixels 3 LED = 1 Pixel
Lumen Output 784lm/M [RGB]

### **DIMENSIONS**



## **LED TECHNOLOGY**

### SMD5050 RGB LED

High quality epistar LED chip, with high output and vivd colour rendering, paired with onboard IC processor for pixel addressing.