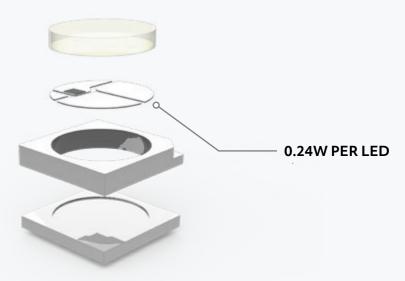

### **LED TECHNOLOGY**

### SMD5050 RGB LED

High quality epistar LED chip, with high output and vivd colour rendering, paired with onboard IC processor for pixel addressing.

#### SMD5050 RGB LED

High quality epistar LED chip, with high output and vivd colour rendering, paired with onboard IC processor for pixel addressing.

## **LED TECHNOLOGY**