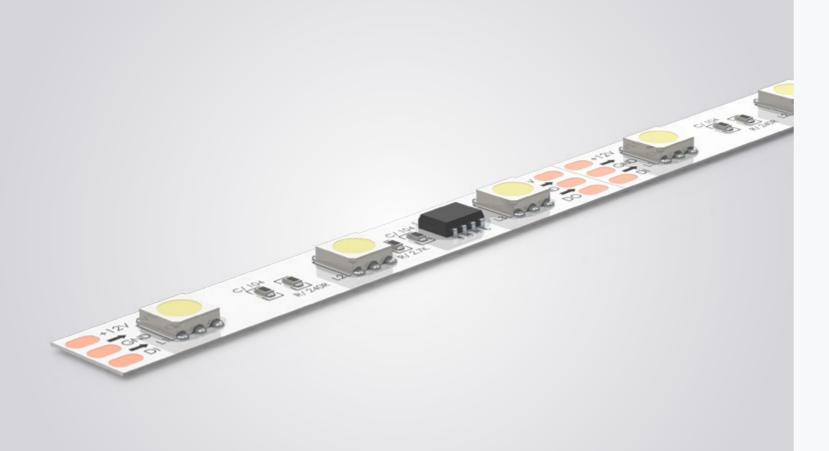

# FLEXIBLE PIXEL RGB TAPE 30 LED 12V

# PIXEL LED FLEXIBLE STRIP

Cuttable, stickable, reliable... addressable! 30LED/M colour changing flexible pixel LED, enabling you to get creative with vivid colours and pixel control over every 3 LEDs.

Designed for ease of installation and for peace of mind with high reliability as a must.

Product Code: PF-SP-RGB-12V