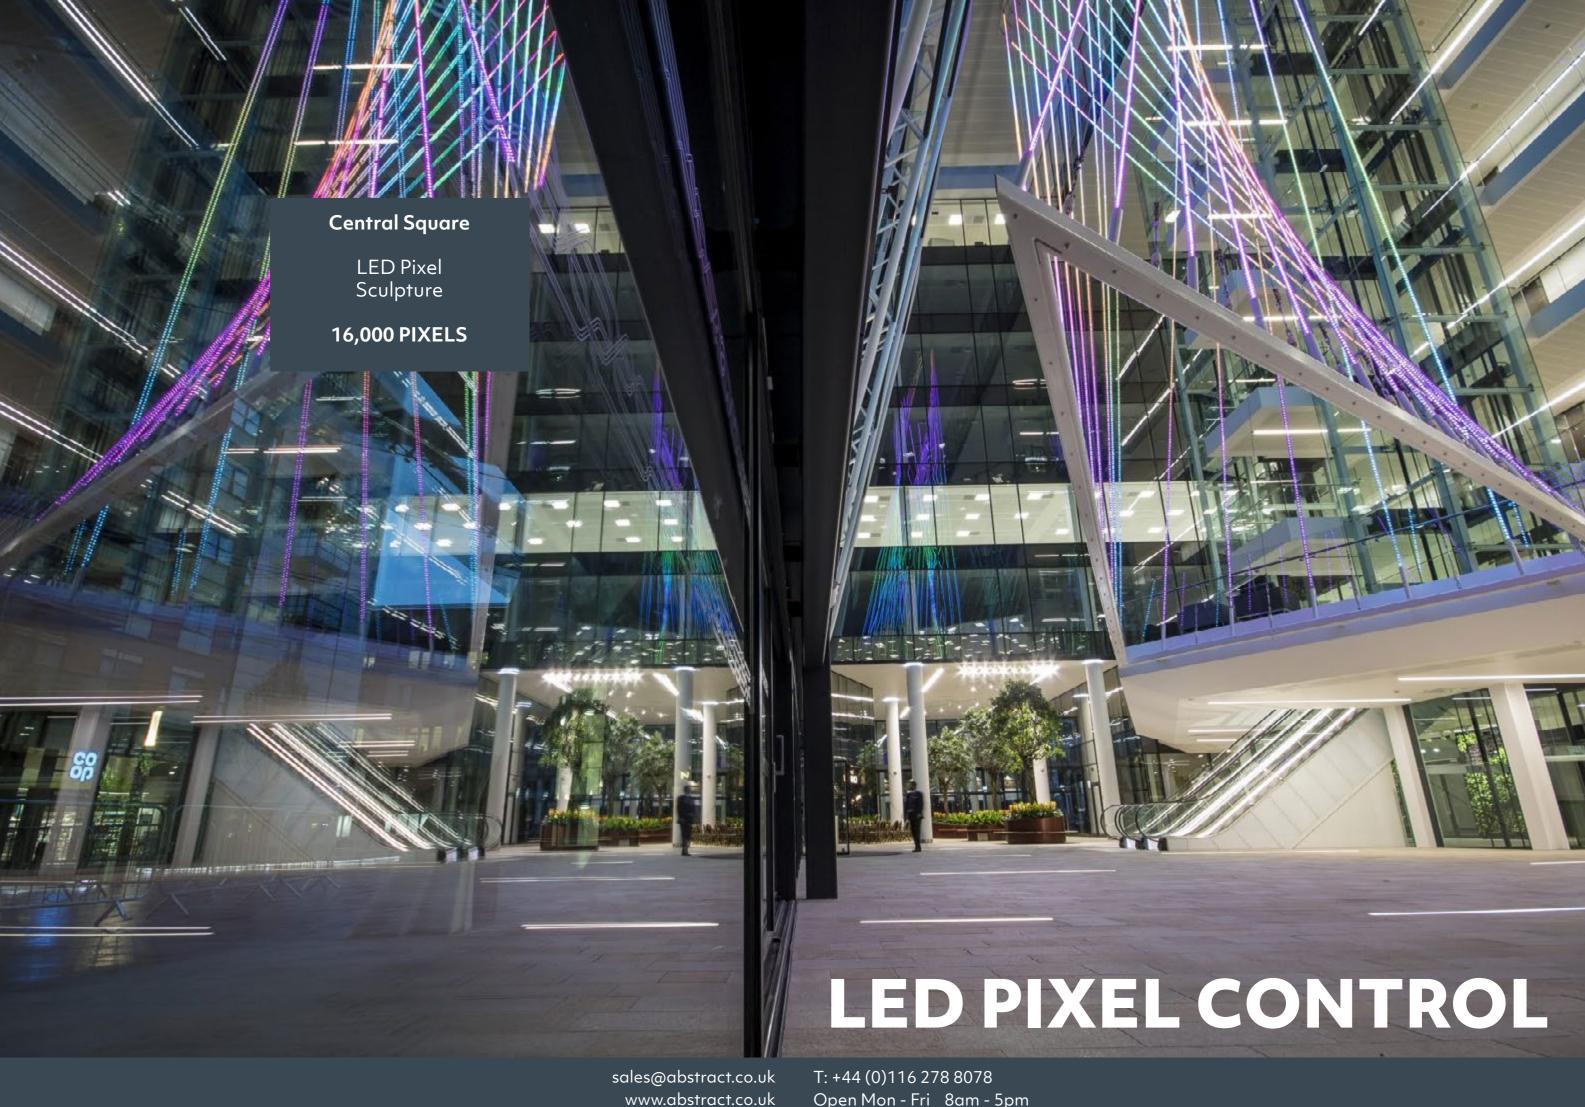

Open Mon - Fri 8am - 5pm





# FLEXIBLE PIXEL RGB TAPE 30 LED 5V

# PIXEL LED FLEXIBLE STRIP

Cuttable, stickable, reliable... addressable! 30LED/M colour changing flexible pixel LED, enabling you to get creative with vivid colours and individual LED pixel control.

Designed for ease of installation and for peace of mind with high reliability as a must.

Product Code: PF-SP-RGB-5V

## **TECHNICAL SPECIFICATIONS**

Voltage 5V
LED's Per Meter 30
LED Type SMD5050
Power Consumption 7.2W/M
Channels 3Ch Per Pixel [RGB]
IP Rating IP20
Cutting Points 33mm
Controllable Pixels 1 LED = 1 Pixel
Lumen Output 490lm/M [RGB]
Operating Temp Range -20° to 50°C

### **DIMENSIONS**



### **LED TECHNOLOGY**

### SMD5050 RGB LED

High quality epistar LED chip, with high output and vivd colour rendering, pai