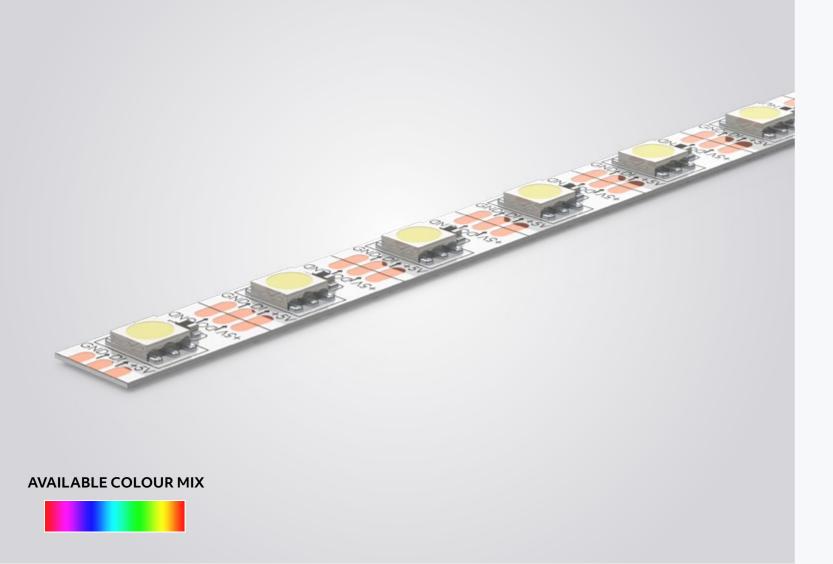

# FLEXIBLE PIXEL RGB TAPE 48 LED 12V

# PIXEL LED FLEXIBLE STRIP

Cuttable, stickable, reliable... addressable! 48LED/M colour changing flexible pixel LED, enabling you to get creative with high output, vivid colours and pixel control over every 3 LEDs.

Designed for ease of installation and for peace of mind with high reliability as a must.

Product Code: PF-HP-RGB-12V

**AVAILABLE COLOUR MIX** 