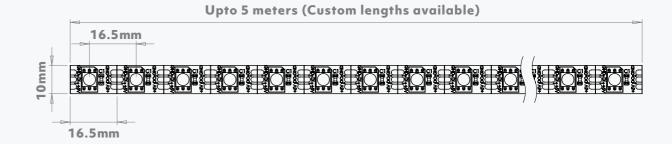

LED

High quality epistar LED chip, with high output and vivd colour rendering, paired with onboard IC processor for pixel addressing.





# FLEXIBLE PIXEL RGB TAPE 60 LED 5V

# PIXEL LED FLEXIBLE STRIP

Cuttable, stickable, reliable... addressable! 60LED/M colour changing flexible pixel LED, enabling you to get creative with high output, vivid colours and individual LED pixel control.

Designed for ease of installation and for peace of mind with high reliability as a must.

Product Code: PF-HP-RGB-5V

## **TECHNICAL SPECIFICATIONS**

Voltage 5V
LED's Per Meter 60
LED Type SMD5050
Power Consumption 14.4W/M
Channels 3Ch Per Pixel [RGB]
IP Rating IP20
Cutting Points 16.5mm
Controllable Pixels 1 LED = 1 Pixel
Lumen Output 980lm/M [RGB]
Operating Temp Range -20° to 50°C

### **DIMENSIONS**



### **LED TECHNOLOGY**

#### SMD5050 RGB LED

High quality epistar LED chip, with high output and vivd colour rendering, paired with onboard IC processor for pixel addressing.





# FLEXIBLE PIXEL RGB TAPE 30 LED 12V

# PIXEL LED FLEXIBLE STRIP

Cuttable, stickable, reliable... addressable! 30LED/M colour changing flexible pixel LED, enabling you to get creative with vivid colours and pixel control over every 3 LEDs.

Designed for ease of installation and for peace of mind with high reliability as a must.

Product Code: PF-SP-RGB-12V

### **TECHNICAL SPECIFICATIONS**

Voltage 12V
LED's Per Meter 30
LED Type SMD5050
Power Consumption 7.2W/M
Channels 3Ch Per Pixel [RGB]
IP Rating IP20
Cutting Points 100mm
Controllable Pixels 3 LED = 1 Pixel
Lumen Output 490lm/M [RGB]
Operating Temp Range