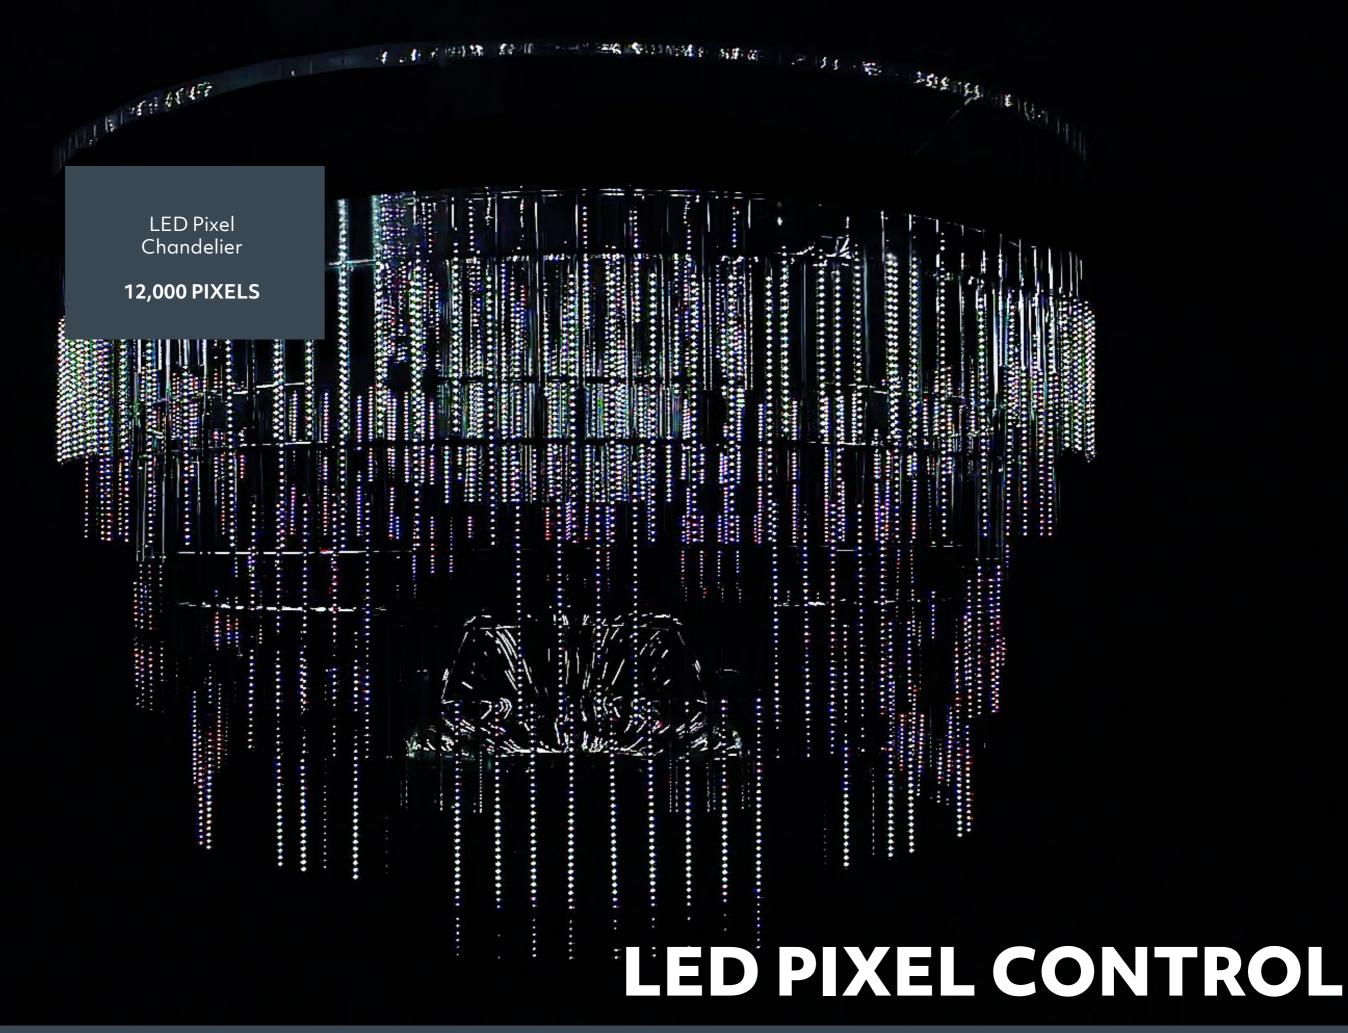

Open Mon - Fri 8am - 5pm





# FLEXIBLE PIXEL RGB TAPE 30 LED 5V

# PIXEL LED FLEXIBLE STRIP

Cuttable, stickable, reliable... addressable! 30LED/M colour changing flexible pixel LED, enabling you to get creative with vivid colours and individual LED pixel control.

Designed for ease of installation and for peace of mind with high reliability as a must.

Product Code: PF-SP-RGB-5V

## **TECHNICAL SPECIFICATIONS**

Voltage 5V
LED's Per Meter 30
LED Type SMD5050
Power Consumption 7.2W/M
Channels 3Ch Per Pixel [RGB]
IP Rating IP20
Cutting Points 33mm
Controllable Pixels 1 LED = 1 Pixel
Lumen Output 490lm/M [RGB]
Operating Temp Range -20° to 50°C

### **DIMENSIONS**



### **LED TECHNOLOGY**

### SMD5050 RGB LED

High quality epistar LED chip, with high output and vivd colour rendering, paired with onboard IC processo