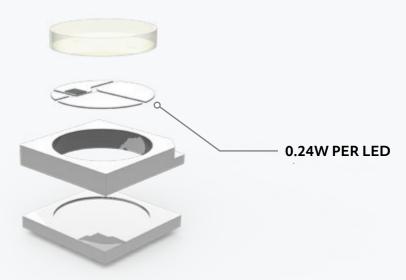

## **LED TECHNOLOGY**

### SMD5050 RGB LED

High quality epistar LED chip, with high output and vivd colour rendering, paired with onboard IC processor for pixel addressing.