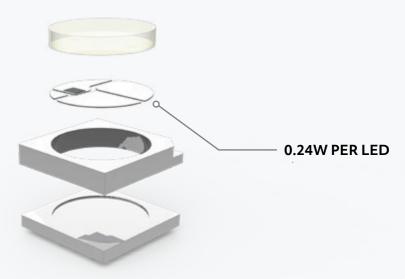

## **LED TECHNOLOGY**

### SMD5050 RGB LED

High quality epistar LED chip, with high output and vivd colour rendering, paired with onboard IC processor for pixel addressing.