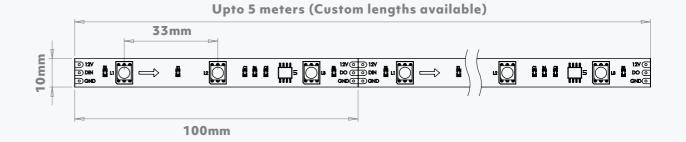

### **TECHNICAL SPECIFICATIONS**

Voltage 12V
LED's Per Meter 30
LED Type SMD5050
Power Consumption 7.2W/M
Channels 3Ch Per Pixel [RGB]
IP Rating IP20
Cutting Points 100mm
Controllable Pixels 3 LED = 1 Pixel
Lumen Output 490lm/M [RGB]
Operating Temp Range -20° to 50°C

### **DIMENSIONS**