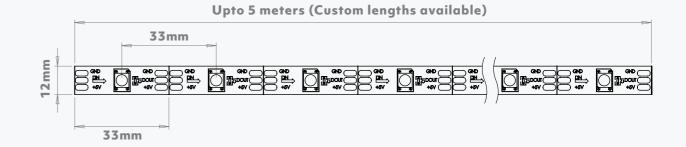

Open Mon - Fri 8am - 5pm





# FLEXIBLE PIXEL RGB TAPE 30 LED 5V

# PIXEL LED FLEXIBLE STRIP

Cuttable, stickable, reliable... addressable! 30LED/M colour changing flexible pixel LED, enabling you to get creative with vivid colours and individual LED pixel control.

Designed for ease of installation and for peace of mind with high reliability as a must.

Product Code: PF-SP-RGB-5V

## **TECHNICAL SPECIFICATIONS**

Voltage 5V
LED's Per Meter 30
LED Type SMD5050
Power Consumption 7.2W/M
Channels 3Ch Per Pixel [RGB]
IP Rating IP20
Cutting Points 33mm
Controllable Pixels 1 LED = 1 Pixel
Lumen Output 490lm/M [RGB]
Operating Temp Range -20° to 50°C

### **DIMENSIONS**



### **LED TECHNOLOGY**

### SMD5050 RGB LED

High quality epistar LED chip, with high output and vivd colour rendering, paired with onboard IC processor for pixel addressing.





# FLEXIBLE PIXEL RGB TAPE 60 LED 5V

# PIXEL LED FLEXIBLE STRIP

Cuttable, stickable, reliable... addressable! 60LED/M colour changing flexible pixel LED, enabling you to get creative with high output, vivid colours and individual LED pixel control.

Designed for ease of installation and for peace of mind with high reliability as a must.

Product Code: PF-HP-RGB-5V

## **TECHNICAL SPECIFICATIONS**

Voltage 5V
LED's Per Meter 60
LED Type SMD5050
Power Consumption 14.4W/M
Channels 3Ch Per Pixel [RGB]
IP Rating IP20
Cutting Points 16.5mm
Controllable Pixels 1 LED = 1 Pixel
Lumen Output 980lm/M [RGB]
Operating Temp