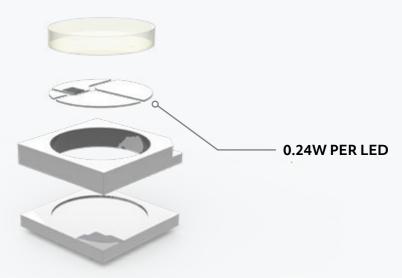

### **LED TECHNOLOGY**

### SMD5050 RGB LED

High quality epistar LED chip, with high output and vivd colour rendering, paired with onboard IC processor for pixel addressing.