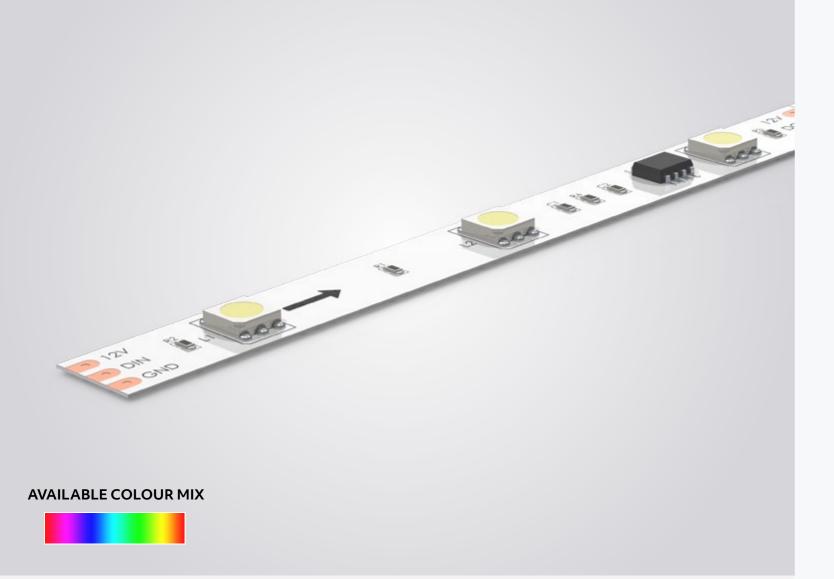

# FLEXIBLE PIXEL RGB TAPE 48 LED 12V

# PIXEL LED FLEXIBLE STRIP

Cuttable, stickable, reliable... addressable! 48LED/M colour changing flexible pixel LED, enabling you to get creative with high output, vivid colours and pixel control over every 3 LEDs.

Designed for ease of installation and for peace of mind with high reliability as a must.

Product Code: PF-HP-RGB-12V

**AVAILABLE COLOUR MIX** 

### **TECHNICAL SPECIFICATIONS**

Voltage 12V
LED's Per Meter 48
LED Type SMD5050
Power Consumption 11.6W/M
Channels 3Ch Per Pixel [RGB]
IP Rating IP20
Cutting Points 63mm
Controllable Pixels 3 LED = 1 Pixel
Lumen Output 784lm/M [RGB]