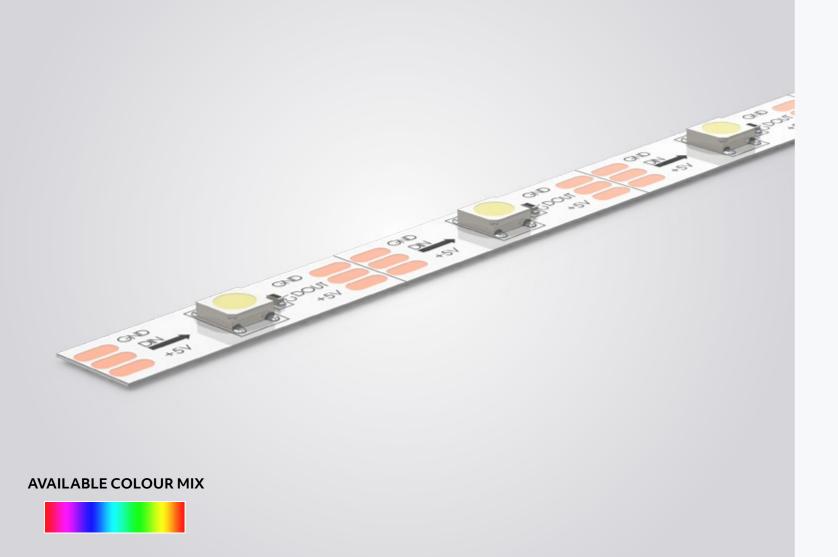

# FLEXIBLE PIXEL RGB TAPE 30 LED 5V

# PIXEL LED FLEXIBLE STRIP

Cuttable, stickable, reliable... addressable! 30LED/M colour changing flexible pixel LED, enabling you to get creative with vivid colours and individual LED pixel control.

Designed for ease of installation and for peace of mind with high reliability as a must.

Product Code: PF-SP-RGB-5V